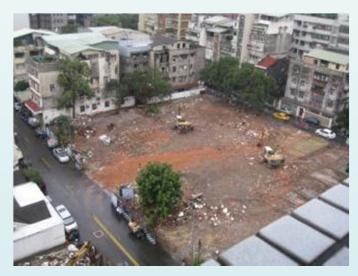

#### View of Fujien Community's Happy Farm and former Fujian Veterans' Village

Aerial photo of the former Veterans' Village under the Ministry of National Defense The surroundings after theVeterans' Village were vacated It became a garbage recycling station