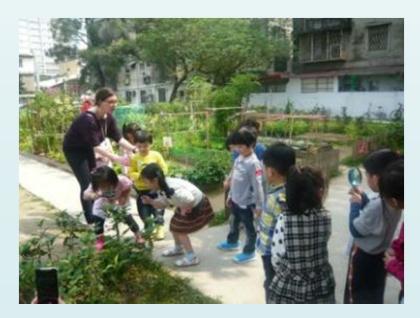

en Community's Happy Farm and former Fujian Veterans' Village



Aerial photo of the former Veterans' Village under the Ministry of National Defense The surroundings after theVeterans' Village were vacated It became a garbage recycling station









Demolition of the old houses before the Happy Farm was established (December 2011)

#### Setting up Happy Farm









## The farm adoption meeting

2012.09.14

#### where people signed adoption pledges

The Songshan Health Service Center and the Songshan Community College offered advice.





#### Organization chart of Happy Farm



#### Harvest at Happy Farm



Right and Duty

Adopting residents also sweep the surrounding

streets.







Community groups meet and international visitors



### Education and physical and mental healing









# Resource network and values promoting a greener and beautiful community

- Community administrative office
- Community Development Association

Community organizations

- Songshan Community College

 Songshan Health Service Center

•NGO

- Government
- Elected representatives

Knowledge
 Learning Support Resources
 Exchange of experience

Community people

- Adopting residents
- Fujien Community Residents
- People in other communities

Professional and official organizations

A diversified community platform

**X** More than only smiles and greens, HaFa is a platform to vitalize the community.

- It is a platform for community social education as well as urban farming, community greening and beautification, environmental education, organic promotion, spiritual healing...
- It is a