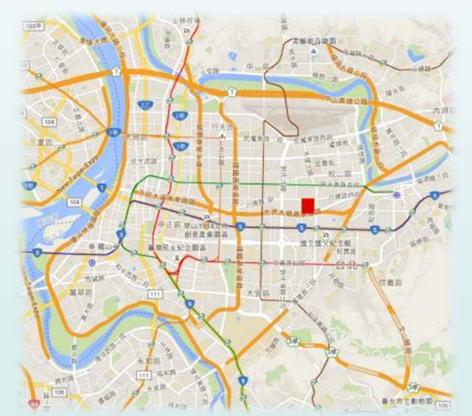

#### History

The Fujien Community is located in Songshan District, central Taipei. Administrative rezoning in 1967 cut off part of the community area, leaving the Fujien Community without a park.

- 14 Neighborhoods,
- 1795 households,
- 2311 men,
  2532 women,
- total population 4843 people.