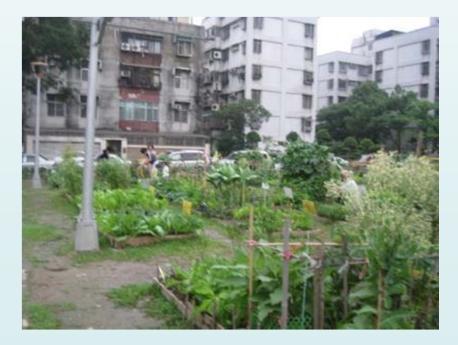

#### View of Fujien Community's Happy Farm and former Fujian Veterans' Village

Aerial photo of the former Veterans' Village under the Ministry of National Defense The surroundings after theVeterans' Village were vacated It became a garbage recycling station

#### Setting up Happy Farm