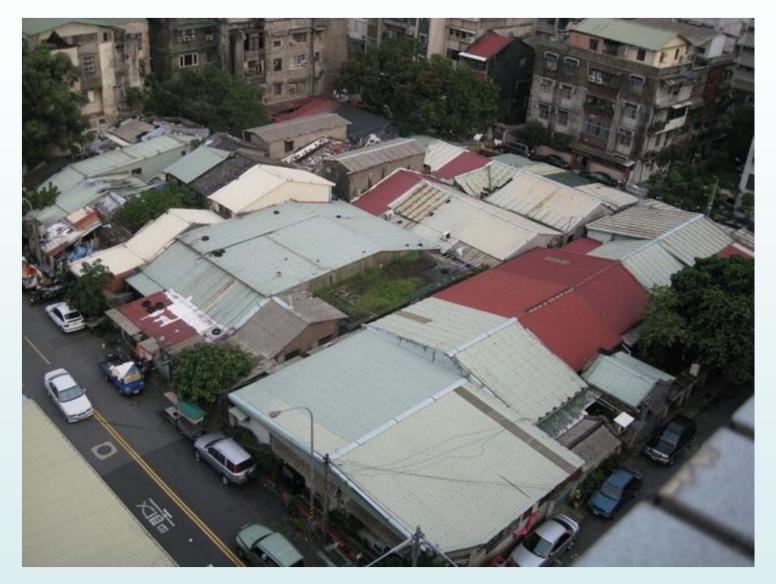

#### View of Fujien Community's Happy Farm and former Fujian Veterans' Village

Aerial photo of the former Veterans' Village under the Ministry of National Defense The surroundings after theVeterans' Village were vacated It became a garbage recycling station