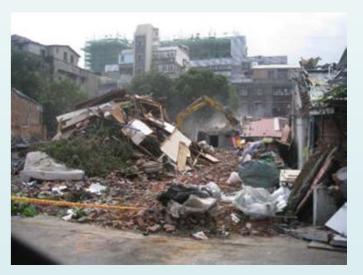

Demolition of the old houses before the Happy Farm was established (December 2011)