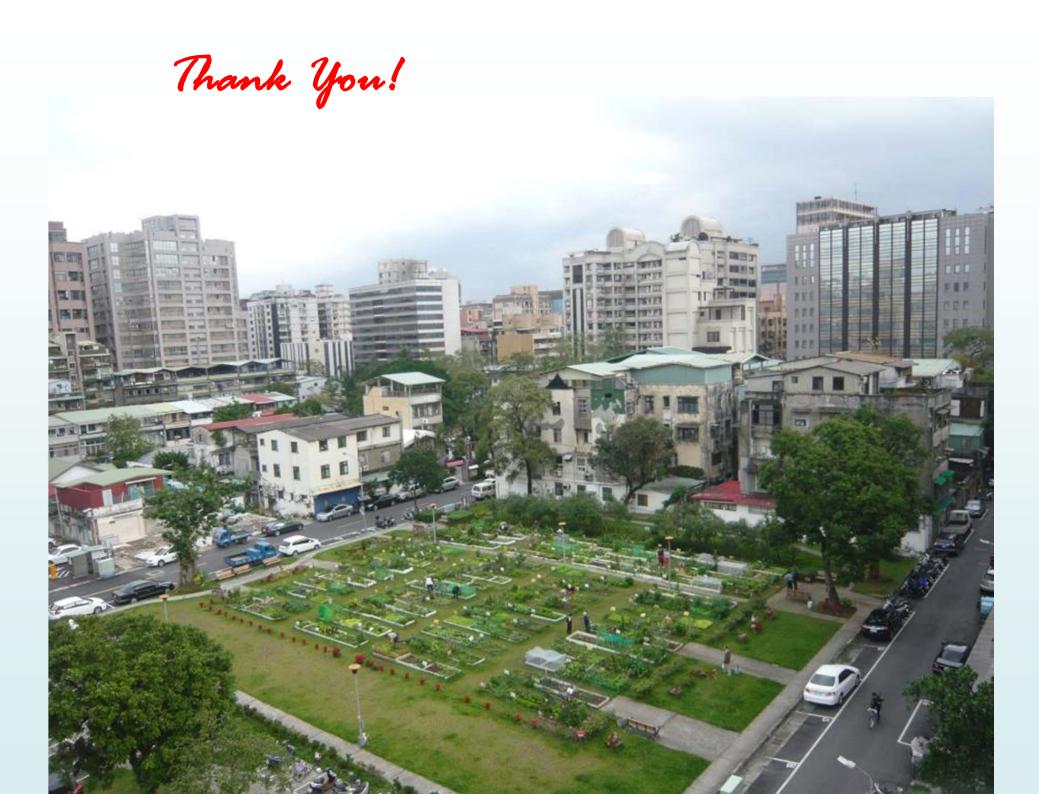

#### View of Fujien Community's Happy Farm and former Fujian Veterans' Village

Aerial photo of the former Veterans' Village under the Ministry of National Defense The surroundings after theVeterans' Village were vacated It became a garbage recycling station