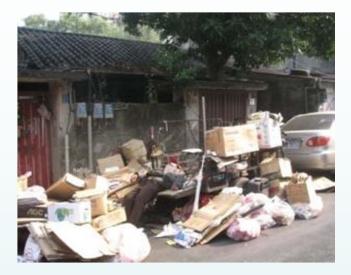

#### View of Fujien Community's Happy Farm and former Fujian Veterans' Village

Aerial photo of the former Veterans' Village under the Ministry of National Defense The surroundings after theVeterans' Village were vacated It became a garbage recycling station