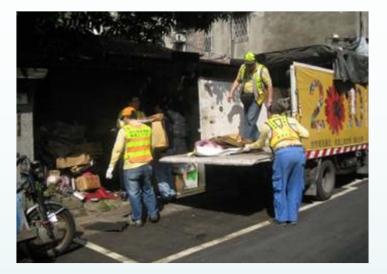

Demolition of the old houses before the Happy Farm was established (December 2011)